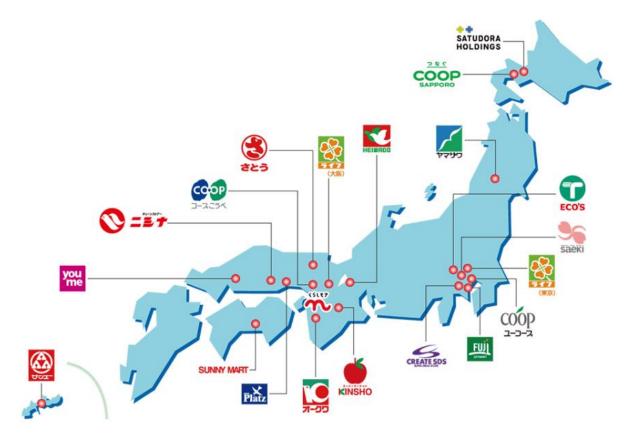

Nearly half a century after its establishment, the NICHIRYU Group has grown dramatically. From Hokkaido to Okinawa, 16 retail chains and 3 consumer cooperatives, total more than 2,000 stores, and group sales worth 3 trillion yen, making it one of Japanese leading retail groups. The 19 member companies contribute to the development of their respective regions as regional chains, earn the trust of their customers, and fulfill their social responsibility in terms of the local economy, the environment, and employment.

## Member companies

NICHIRYU Group gathers together 16 leading chain stores and 3 consumer cooperatives all over Japan. Each member company has its own philosophy, and while keeping the spirit of independence, they are maximizing their strengths by taking advantage of the benefits of being the cooperative and exchanging know-how with each other. This solid partnership has led to the growth of each company. As member companies grow, NICHIRYU also continues to make a big leap.